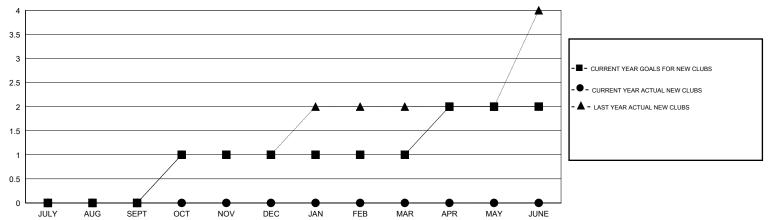

# **LOCATION GEORGIA**

 $\mathsf{GMT}\;\mathsf{CA}\;1$ 

| Clubs                 |                  |           |                  |                  | Members  RESULTS FOR 2015-2016 |                    |                                     |                    |                  |
|-----------------------|------------------|-----------|------------------|------------------|--------------------------------|--------------------|-------------------------------------|--------------------|------------------|
| RESULTS FOR 2015-2016 |                  |           |                  |                  |                                |                    |                                     |                    |                  |
| QUARTER               | NEW CLUB<br>GOAL | NEW CLUBS | DROPPED<br>CLUBS | NET<br>GAIN/LOSS | QUARTER                        | NEW MEMBER<br>GOAL | CHARTER AND<br>NEW MEMBERS<br>ADDED | DROPPED<br>MEMBERS | NET<br>GAIN/LOSS |
| JULY/AUG/SEPT         | 0                | 0         | 1                | -1               | JULY/AUG/SEPT                  | 5                  | 31                                  | 74                 | -43              |
| OCT/NOV/DEC           | 1                | 0         | 2                | -2               | OCT/NOV/DEC                    | 45                 | 35                                  | 55                 | -20              |
| JAN/FEB/MAR           | 0                | 0         | 0                | 0                | JAN/FEB/MAR                    | 0                  | 35                                  | 56                 | -21              |
| APR/MAY/JUNE          | 1                | 0         | 0                | 0                | APR/MAY/JUNE                   | 45                 | 0                                   | 0                  | 0                |