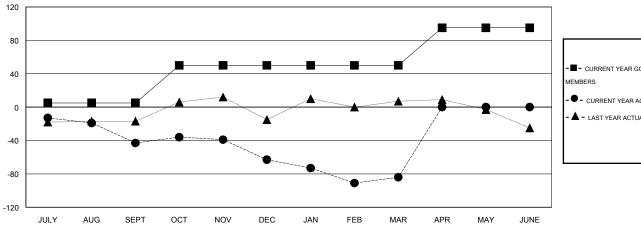

# **LOCATION GEORGIA**

 $\mathsf{GMT}\;\mathsf{CA}\;1$ 

| Clubs                 |                  |           |                  |                  | Members  RESULTS FOR 2015-2016 |                    |                                     |                    |                  |
|-----------------------|------------------|-----------|------------------|------------------|--------------------------------|--------------------|-------------------------------------|--------------------|------------------|
| RESULTS FOR 2015-2016 |                  |           |                  |                  |                                |                    |                                     |                    |                  |
| QUARTER               | NEW CLUB<br>GOAL | NEW CLUBS | DROPPED<br>CLUBS | NET<br>GAIN/LOSS | QUARTER                        | NEW MEMBER<br>GOAL | CHARTER AND<br>NEW MEMBERS<br>ADDED | DROPPED<br>MEMBERS | NET<br>GAIN/LOSS |
| JULY/AUG/SEPT         | 0                | 0         | 1                | -1               | JULY/AUG/SEPT                  | 5                  | 31                                  | 74                 | -43              |
| OCT/NOV/DEC           | 1                | 0         | 2                | -2               | OCT/NOV/DEC                    | 45                 | 35                                  | 55                 | -20              |
| JAN/FEB/MAR           | 0                | 0         | 0                | 0                | JAN/FEB/MAR                    | 0                  | 35                                  | 56                 | -21              |
| APR/MAY/JUNE          | 1                | 0         | 0                | 0                | APR/MAY/JUNE                   | 45                 | 0                                   | 0                  | 0                |

#### GOALS AND ACTUAL NEW CLUBS CUMULATIVE

| - CURRENT YEAR GOALS FOR NEW |  |
|------------------------------|--|
| AEMDEDS                      |  |

CURRENT YEAR ACTUAL MEMBERS

- LAST YEAR ACTUAL MEMBERS